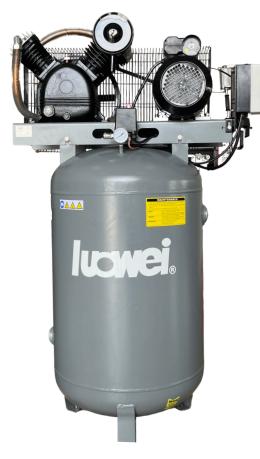

## **BASIC FEATURES**

- Two Stage Cast Iron Pump
- Swedish stainless steel reed valve
- Low oil consumption
- Precise balanced crank shaft and flywheel for low vibration
- Al head with big cooling fin for lower temperature operation
- Belt Driven
- CU Coil Motor
- Grey Tank
- Metal Mesh Guard
- Built-in Schneider Contact and thermal overload relay as mentioned

## **SPECIFICATIONS:**

| Model                               | Phase | Voltage   | Tank            | НР  | Kw | Max. Press.<br>Bar | Bore*Stroke*cyl. | RPM  | Displacement<br>L/min | cfm  |
|-------------------------------------|-------|-----------|-----------------|-----|----|--------------------|------------------|------|-----------------------|------|
| V0.40/12.5<br>Two Stage Piston Type | 1     | 220V/60HZ | 80 Gal Vertical | 5.5 | 4  | 12.5               | ф90*60*1/ф65*1   | 1280 | 488                   | 17.3 |