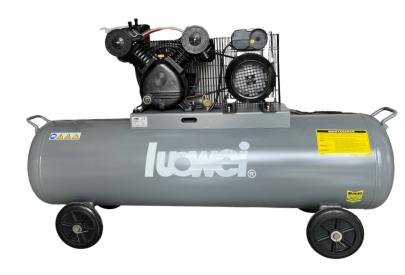

## **BASIC FEATURES**

- One Stage Cast Iron Pump
- Swedish stainless steel reed valve
- Low oil consumption
- Precise balanced crank shaft and flywheel for low vibration
- Al head with big cooling fin for lower temperature operation
- Belt Driven
- CU Coil Motor
- Grey Tank
- Metal Mesh Guard

## **SPECIFICATIONS:**

| Model                                   | Phase | Voltage   | Tank                        | НР | Kw  | Max. Press.<br>Bar | Bore*Stroke*cyl. | RPM  | Displacement<br>L/min | cfm  |
|-----------------------------------------|-------|-----------|-----------------------------|----|-----|--------------------|------------------|------|-----------------------|------|
| V0.25/8<br>Single Stage Driven<br>Pumps | 1     | 220V/60HZ | 40 Gal Horizontal w/ Wheels | 3  | 2.2 | 10                 | Ф65*46*2         | 1235 | 377                   | 13.3 |